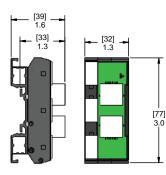

## **T35 DIN Rail Interface Modules**

Ethernet Connector DIN Rail Modules, 30-14AWG

RJ45 to Terminal Block

250V, 1.5amps

| Connection<br>Type A | Connection<br>Type B           | Wire Range                                          | Features                                                           | Part Number        |                 |
|----------------------|--------------------------------|-----------------------------------------------------|--------------------------------------------------------------------|--------------------|-----------------|
|                      |                                |                                                     |                                                                    | Marker Tag         | No Marker Tag   |
| RJ45                 | RJ45                           | 30-14AWG<br>Solid or Stranded<br>(0.05mm² - 2.5mm²) | Shielded Sockets<br>Connected pin to pin<br>35mm DIN rail mounting | T35-RJ45-RJ45-MC   | T35-RJ45-RJ45   |
| Vertical<br>RJ45     | Vertical<br>RJ45               |                                                     |                                                                    | T35-RJ45V-RJ45V-MC | T35-RJ45V-RJ45V |
| RJ45                 | Spring Clamp<br>Terminal Block |                                                     |                                                                    | T35-RJ45-TBS-MC    | T35-RJ45-TBS    |

Vertical RJ45 to Vertical RJ45 with 3 Removable Marker Tags

RJ45 to RJ45

Vertical RJ45 to Vertical RJ45

RJ45 to RJ45

RJ45 to Spring Clamp Terminal Block with 3 Removable Marker Tags

RJ45 to Spring Clamp Terminal Block