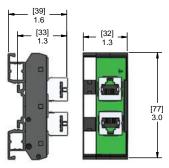

## **T35 DIN Rail Interface Modules**

Ethernet Connector DIN Rail Modules, 30-14AWG

RJ45 to Terminal Block

250V, 1.5amps

| Connection<br>Type A | Connection<br>Type B           | Wire Range                                          | Features                                                           | Part Number        |                 |
|----------------------|--------------------------------|-----------------------------------------------------|--------------------------------------------------------------------|--------------------|-----------------|
|                      |                                |                                                     |                                                                    | Marker Tag         | No Marker Tag   |
| RJ45                 | RJ45                           | 30-14AWG<br>Solid or Stranded<br>(0.05mm² - 2.5mm²) | Shielded Sockets<br>Connected pin to pin<br>35mm DIN rail mounting | T35-RJ45-RJ45-MC   | T35-RJ45-RJ45   |
| Vertical<br>RJ45     | Vertical<br>RJ45               |                                                     |                                                                    | T35-RJ45V-RJ45V-MC | T35-RJ45V-RJ45V |
| RJ45                 | Spring Clamp<br>Terminal Block |                                                     |                                                                    | T35-RJ45-TBS-MC    | T35-RJ45-TBS    |

Vertical RJ45 to Vertical RJ45 with 3 Removable Marker Tags

RJ45 to RJ45

Vertical RJ45 to Vertical RJ45

RJ45 to RJ45

RJ45 to Spring Clamp Terminal Block with 3 Removable Marker Tags

RJ45 to Spring Clamp Terminal Block