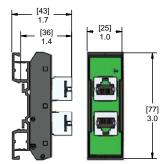

## **T35 DIN Rail Interface Modules**

Ethernet Connector DIN Rail Modules, 30-14AWG

RJ45 to Terminal Block

250V, 1.5amps

| Connection<br>Type A | Connection<br>Type B           | Wire Range                                          | Features                                                           | Part Number        |                 |
|----------------------|--------------------------------|-----------------------------------------------------|--------------------------------------------------------------------|--------------------|-----------------|
|                      |                                |                                                     |                                                                    | Marker Tag         | No Marker Tag   |
| RJ45                 | RJ45                           | 30-14AWG<br>Solid or Stranded<br>(0.05mm² - 2.5mm²) | Shielded Sockets<br>Connected pin to pin<br>35mm DIN rail mounting | T35-RJ45-RJ45-MC   | T35-RJ45-RJ45   |
| Vertical<br>RJ45     | Vertical<br>RJ45               |                                                     |                                                                    | T35-RJ45V-RJ45V-MC | T35-RJ45V-RJ45V |
| RJ45                 | Spring Clamp<br>Terminal Block |                                                     |                                                                    | T35-RJ45-TBS-MC    | T35-RJ45-TBS    |

Vertical RJ45 to Vertical RJ45 with 3 Removable Marker Tags

RJ45 to RJ45

Vertical RJ45 to Vertical RJ45

RJ45 to RJ45

RJ45 to Spring Clamp Terminal Block with 3 Removable Marker Tags

RJ45 to Spring Clamp Terminal Block