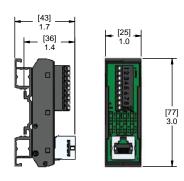

## **T35 DIN Rail Interface Modules**

Ethernet Connector DIN Rail Modules, 30-14AWG

RJ45 to Terminal Block

250V, 1.5amps

| Connection<br>Type A | Connection<br>Type B           | Wire Range                                          | Features                                                           | Part Number        |                 |
|----------------------|--------------------------------|-----------------------------------------------------|--------------------------------------------------------------------|--------------------|-----------------|
|                      |                                |                                                     |                                                                    | Marker Tag         | No Marker Tag   |
| RJ45                 | RJ45                           | 30-14AWG<br>Solid or Stranded<br>(0.05mm² - 2.5mm²) | Shielded Sockets<br>Connected pin to pin<br>35mm DIN rail mounting | T35-RJ45-RJ45-MC   | T35-RJ45-RJ45   |
| Vertical<br>RJ45     | Vertical<br>RJ45               |                                                     |                                                                    | T35-RJ45V-RJ45V-MC | T35-RJ45V-RJ45V |
| RJ45                 | Spring Clamp<br>Terminal Block |                                                     |                                                                    | T35-RJ45-TBS-MC    | T35-RJ45-TBS    |

Vertical RJ45 to Vertical RJ45 with 3 Removable Marker Tags

RJ45 to RJ45

Vertical RJ45 to Vertical RJ45

RJ45 to RJ45

RJ45 to Spring Clamp Terminal Block with 3 Removable Marker Tags

RJ45 to Spring Clamp Terminal Block