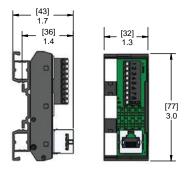

## **T35 DIN Rail Interface Modules**

Ethernet Connector DIN Rail Modules, 30-14AWG

RJ45 to Terminal Block

250V, 1.5amps

| Connection<br>Type A | Connection<br>Type B           | Wire Range                                          | Features                                                           | Part Number        |                 |
|----------------------|--------------------------------|-----------------------------------------------------|--------------------------------------------------------------------|--------------------|-----------------|
|                      |                                |                                                     |                                                                    | Marker Tag         | No Marker Tag   |
| RJ45                 | RJ45                           | 30-14AWG<br>Solid or Stranded<br>(0.05mm² - 2.5mm²) | Shielded Sockets<br>Connected pin to pin<br>35mm DIN rail mounting | T35-RJ45-RJ45-MC   | T35-RJ45-RJ45   |
| Vertical<br>RJ45     | Vertical<br>RJ45               |                                                     |                                                                    | T35-RJ45V-RJ45V-MC | T35-RJ45V-RJ45V |
| RJ45                 | Spring Clamp<br>Terminal Block |                                                     |                                                                    | T35-RJ45-TBS-MC    | T35-RJ45-TBS    |

Vertical RJ45 to Vertical RJ45 with 3 Removable Marker Tags

RJ45 to RJ45

Vertical RJ45 to Vertical RJ45

RJ45 to RJ45

RJ45 to Spring Clamp Terminal Block with 3 Removable Marker Tags

RJ45 to Spring Clamp Terminal Block