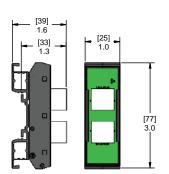

## **T35 DIN Rail Interface Modules**

Ethernet Connector DIN Rail Modules, 30-14AWG

RJ45 to Terminal Block

250V, 1.5amps

| Connection<br>Type A | Connection<br>Type B           | Wire Range                                          | Features                                                           | Part Number        |                 |
|----------------------|--------------------------------|-----------------------------------------------------|--------------------------------------------------------------------|--------------------|-----------------|
|                      |                                |                                                     |                                                                    | Marker Tag         | No Marker Tag   |
| RJ45                 | RJ45                           | 30-14AWG<br>Solid or Stranded<br>(0.05mm² - 2.5mm²) | Shielded Sockets<br>Connected pin to pin<br>35mm DIN rail mounting | T35-RJ45-RJ45-MC   | T35-RJ45-RJ45   |
| Vertical<br>RJ45     | Vertical<br>RJ45               |                                                     |                                                                    | T35-RJ45V-RJ45V-MC | T35-RJ45V-RJ45V |
| RJ45                 | Spring Clamp<br>Terminal Block |                                                     |                                                                    | T35-RJ45-TBS-MC    | T35-RJ45-TBS    |

Vertical RJ45 to Vertical RJ45 with 3 Removable Marker Tags

RJ45 to RJ45

Vertical RJ45 to Vertical RJ45

RJ45 to RJ45

RJ45 to Spring Clamp Terminal Block with 3 Removable Marker Tags

RJ45 to Spring Clamp Terminal Block